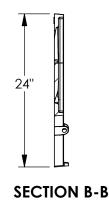

### **Design Features**

-Materials

Gray Iron (CL35B)

-Design Load

Non-Traffic

-Open Area

n/a

-Coating