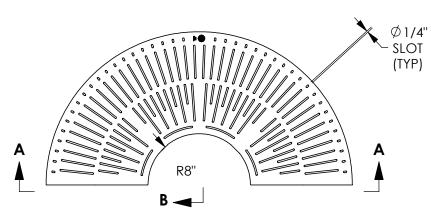

### **Design Features**

-Materials

Gray Iron (CL35B)

-Design Load

Non-Traffic

-Open Area

n/a

-Coating