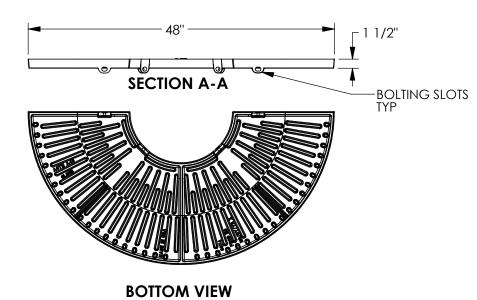

### **Design Features**

-Materials

Gray Iron (CL35B)

-Design Load

Non-Traffic

-Open Area

n/a

-Coating